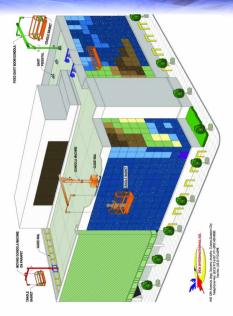

# "DEX" GONDOLA

# 1. Cycloid drive

Gear motors and speed reducers.

2. Gondola System

- a. for construction workers
- b. for welding
- c. for cleaning buildings
   d. endless winder for elevator installation

# 3. Various Gondola Components

- a. Endless Winder
- b. Clipper/block stop
- c. Auto level Balancer

# GONDOLA COMPONENTS