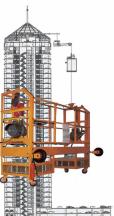

# BUILDING CONSTRUCTION PRODUCTS

1. "LS TECH" CONSTRUCTION LIFT
CAPACITY: 1 ton ~ 3 ton

2. "HAISUNG" GONDOLA MACHINE CAPACITY: 200kg ~ 500kg

# MANUFACTURING & RENTAL

As with the trend of higher storied building, lift is indispensible equipment in undustry and construction yard

LS Tech Co., LTD, a venture capital company, specializes the manufacturing, rental, installation, and dismantlement, LS Tech Co., LTD issued several international natents (Device for fall protection of lift: USA, Australia, Sweden, China, and etc) and domestic ones. With the basis of ISO quality certification, safer construction and cost down in industry and construction side is provided through systemized production line.