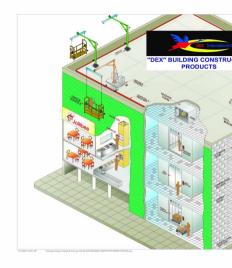

# BUILDING CONSTRUCTION PRODUCTS

1. "LS TECH" CONSTRUCTION LIFT
CAPACITY: 1 ton ~ 3 ton

2. "HAISUNG" GONDOLA MACHINE CAPACITY: 200kg ~ 500kg

# MANUFACTURING & RENTAL

As with the trend of higher storied building, lift is indispensible equipment in undustry and construction yard

LS Tech Co., LTD, a venture capital company, specializes the manufacturing, rental, installation, and dismantlement, LS Tech Co., LTD issued several international natents (Device for fall protection of lift: USA, Australia, Sweden, China, and etc) and domestic ones. With the basis of ISO quality certification, safer construction and cost down in industry and construction side is provided through systemized production line.