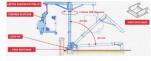

| TRAVELLI               | NG ROOFCAR                                                        |
|------------------------|-------------------------------------------------------------------|
| Rated Capacity         | 275 kg                                                            |
| Lifting Speed          | 11 m/ min                                                         |
| runway, and is tied do | y on the roof's concrete<br>own to concealed anchors<br>n in use. |

# DAVIT SYSTEMS

The davit arms are typically used to suspend 20 to 30 foot (6m to 9m) long work platform. The davit boom rotates on a special rolling coller to allow the platform to be maneuvered over the parabet.