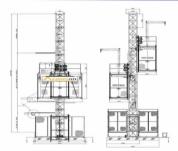

# 6. CONSTRUCTION ELEVATOR:

Remet 13 Annies 197

Mainers 13 Tech Cu, 195. — A Koemon moker that specialises in the Manufacturing,
Bentot, instructions and Dismonthing of Costruction (3th LTh. 156 company has lawed
several fermanchinal Distants for 115 Sectle). Device Service of Welch is the "Annie Coverno". Annies Governot from Exercity (115 Sectle). Online Service of Welch is the "Annies Decounted in Solidor of the Annies Sectle (115 Sectle). The Sectle of the Annies Sectle (115 Sectle). The Sectle of the Annies Sectle (115 Sectle). The Sectle of the Annies Sectle (115 Sectle).

# BUILDING CONSTRUCTION PRODUCTS

1. "LS TECH" CONSTRUCTION LIFT
CAPACITY: 1 ton ~ 3 ton

2. "HAISUNG" GONDOLA MACHINE CAPACITY: 200kg ~ 500kg